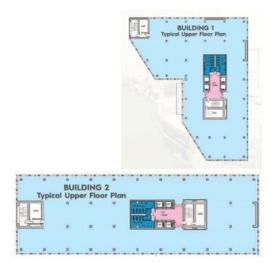

officefinder.ro

Office to let

## Expo Business Park - Building 3

Bucharest, Sector 1, 54A Aviator Popisteanu st.



### **Commercial terms**

Existing

| Office space*      | after login * |
|--------------------|---------------|
| Parking            | after login * |
| Service charge*    | after login * |
| Minimum lease term | after login * |
| Availability       | after login * |
|                    |               |

\* Asking terms for m<sup>2</sup>/month

Available space Building completely leased



#### ar of construction ×7

Building status

**Building information** 

| Year of construction | 2019        |
|----------------------|-------------|
| Parking ratio        | 1 / 65 sq m |
| Total building area  | 17 750 sq m |





# officefinder.ro

## Typical floor plan



## Public transport

Metro: M4 Bus: 105, 308, 381 Tram: 3



& +40 21 302 3400 More information